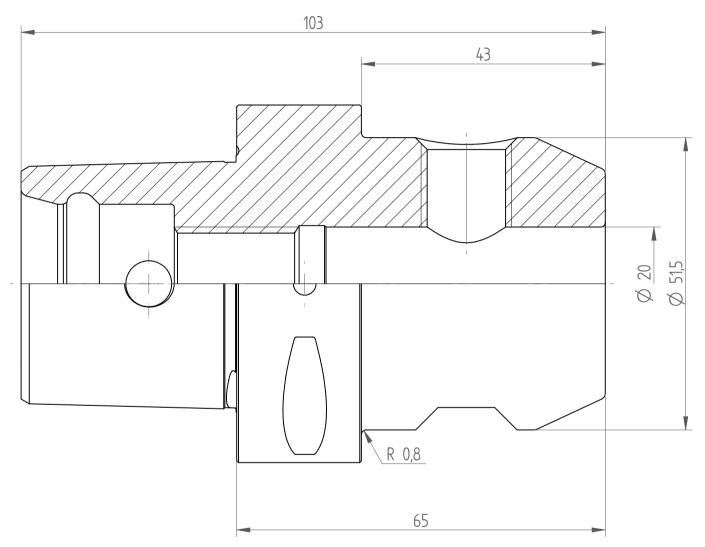

| Туре:      | C6_WD20x065 |
|------------|-------------|
| Part No. : | 280632030   |
| Date :     | 10.06.2014  |
| Scale :    | 1.5:1       |